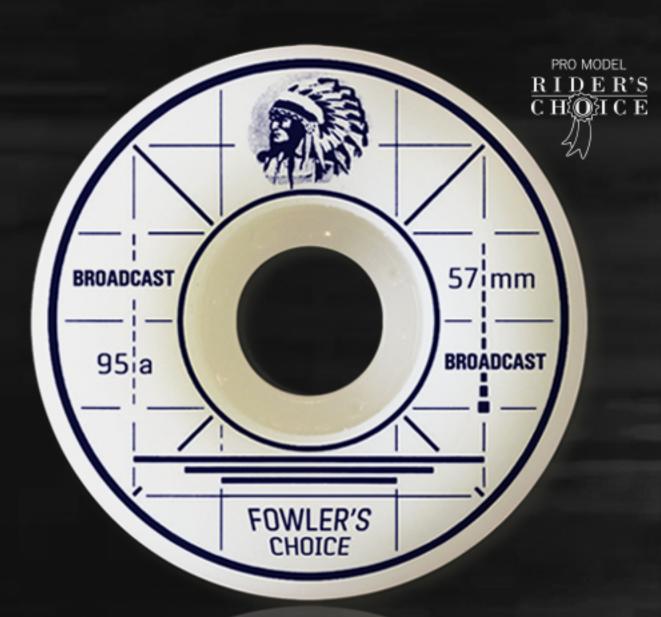

ZACH'S CHOICE (52mm) ZACH LYON PRO WHEEL PREMIUM URETHANE MADE IN THE USA

FOWLER'S CHOICE (52mm) ETHAN FOWLER PRO WHEEL PREMIUM URETHANE MADE IN THE USA

PREMIUM EAST COAS

broadcast roadcast roadcast roadcast Yd COUPTION Thee 1 wheels wheels Wheels 983 durone 982 durone durom y durom y dutome S P n<sub>illimeter</sub> 982 982