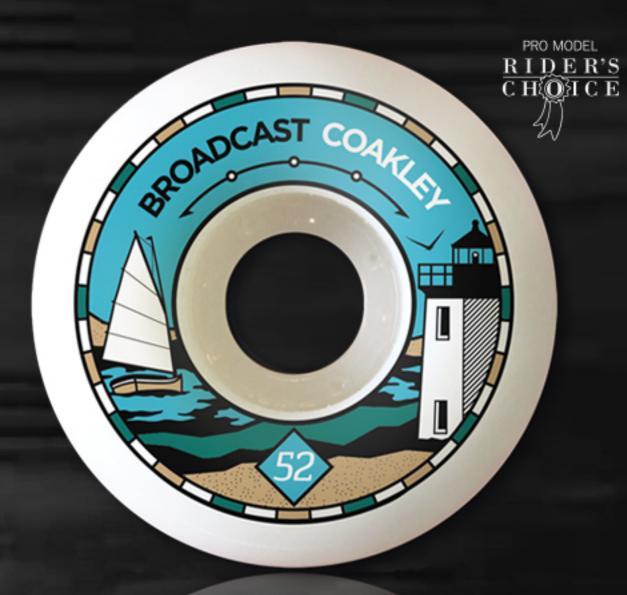

COAKLEY'S CHOICE (52mm)
KEVIN COAKLEY PRO WHEEL
PREMIUM URETHANE
MADE IN THE USA

FALLA'S CHOICE (52mm)
DANNY FALLA PRO WHEEL
PREMIUM URETHANE
MADE IN THE USA

PRO MODEL  $\begin{array}{c} \mathbf{R} \ \mathbf{I} \ \mathbf{D} \ \mathbf{E} \ \mathbf{R'S} \\ \mathbf{C} \ \mathbf{H} \ \mathbf{O} \ \mathbf{H} \ \mathbf{C} \ \mathbf{E} \end{array}$ 